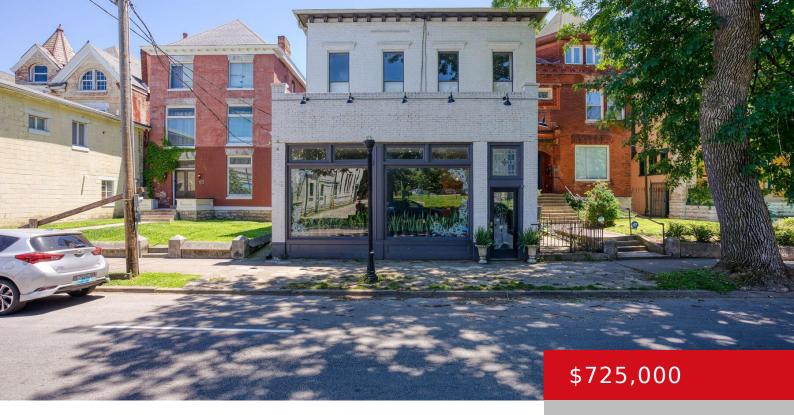

# 1217 S 4TH ST, LOUISVILLE, KY 40203

http://zhomesre.com

Opportunity is knocking!! Now is the time own this incredible live/work property with outstanding tenant history. Located just 2 blocks from Central Park and in the 'town center' of Old Louisville with high vehicle and pedestrian traffic is this beautiful historical property built in 1890. The first floor is currently leased to a floral studio [...]

#### Basics

Type: Single Family Residence Bedrooms: 4 beds Area: 4929 sq ft Year built: 1890 County Or Parish: Jefferson Bathrooms Full: 2

Status: Active Bathrooms: 3 baths Lot size: 7405.2 sq ft Lot Features: Sidewalk, Level, Storm Sewer Subdivision Name: OLD LOUISVILLE