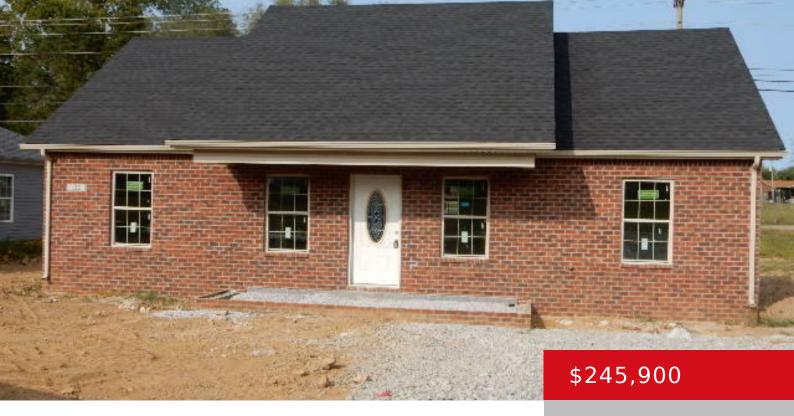

# 122 DIANE CT, LEBANON JUNCTION, KY 40150

http://zhomesre.com

New construction in new subdivision in Shepherdsville City Limits but has a Lebanon Junction address. City water and city sewers. Convenient to I-65 at Bernheim (Hwy 245). Still time to choose paint and flooring. Open house every Sunday 2-4. Come and see choices of finish or floor plans to build your dream home.

#### **Basics**

**Type:** Single Family Residence **Status:** Active

Bedrooms: 3 beds

Area: 1220 sq ft

Lot size: 8712 sq ft

Year built: 2024 Lot Features: Easement

County Or Parish: Bullitt Subdivision Name: Helen Heights

## **Building Details**

Foundation Details: Slab Stories: 1

**Electric:** Residential **Fencing:** None

**Roof:** Shingle Construction Materials: Brk/Ven, Vinyl Siding

**Basement:** None

### **Amenities & Features**

**Cooling:** Central Air, Heat Pump **Exterior Features:** Porch, Deck

Heating: Electric, Heat Pump