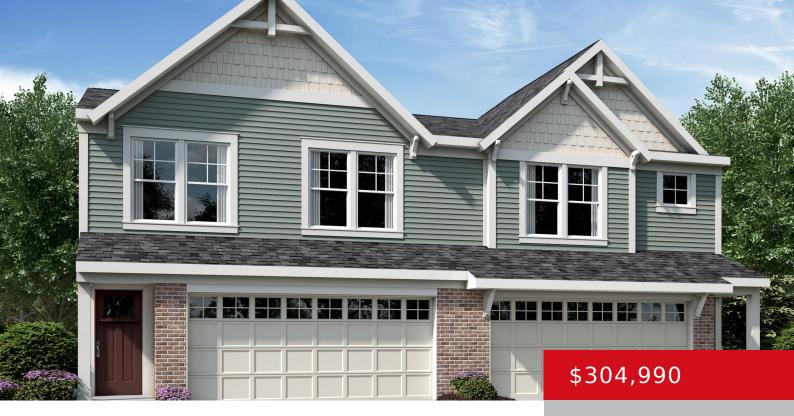

# 122 EXPLORATION PATH, 5A, SHELBYVILLE, KY 40065

http://zhomesre.com

New Construction by Fischer Homes in the beautiful Discovery Point community. This plan offers an island kitchen with pantry, Oak cabinetry, quartz countertops, and stainless steel appliances. Spacious family room expands to light-filled dining room. Upstairs features Primary Suite with private bath with double bowl vanity, shower and walk-in closet. Two additional secondary bedrooms, loft, [...]

#### **Basics**

Type: Single Family Residence

Bedrooms: 3 beds

Area: 1657 sq ft

Lot size: 4550 sq ft

Year built: 2024 County Or Parish: Shelby

**Status:** Active

**Subdivision Name:** DISCOVERY POINT **Bathrooms Full:** 2