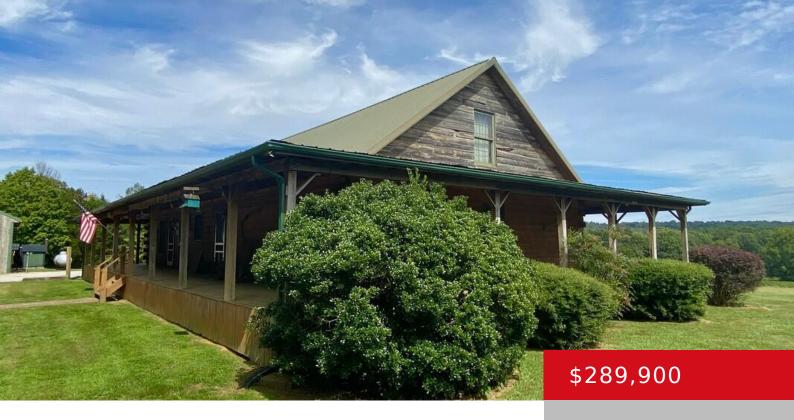

# 122 KEITHS XING, FALLS OF ROUGH, KY 40119

http://zhomesre.com

Your private haven awaits with this 1.5 story cabin resting on 3.59 surveyed acres on a cul-de-sac of the Tilford Farm Division in Falls of Rough KY. Boasting over 2200 sq ft of finished living space, your main level has an open floor plan for the living, dining and kitchen areas along with the primary [...]

#### **Basics**

Type: Single Family Residence Status: Pending

**Bedrooms: 3** beds **Bathrooms: 2** baths

**Area: 2256** sq ft **Lot size: 156380** sq ft

Year built: 2001 Lot Features: Easement, See Remarks, DeadEnd, Wooded