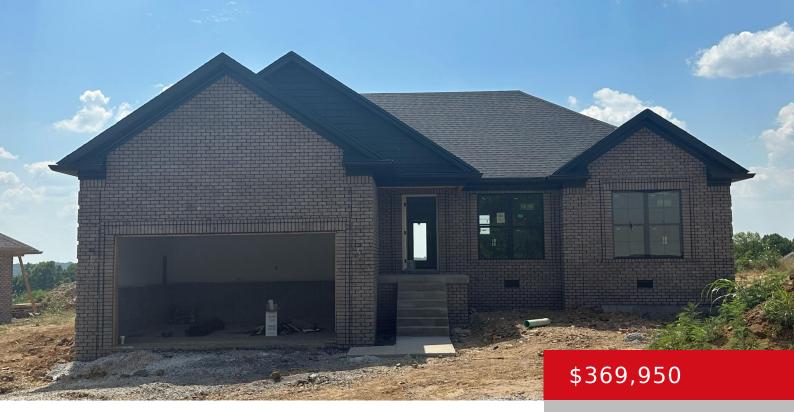

#### 122 NEW ORLEANS CT, TAYLORSVILLE, KY 40071

http://zhomesre.com

Welcome to your dream home! This stunning brick ranch, located in a beautiful new development, offers the perfect blend of modern amenities and classic charm. With 3 spacious bedrooms, and 2 full bathrooms, this home is designed for comfortable living and effortless entertaining. Located in a serene and friendly neighborhood, this home is just minutes [...]

- 3 beds
- 2 baths
- Single Family Residence
- Active
- 1460 sq ft

### Basics

Type: Single Family Residence Bedrooms: 3 beds Area: 1460 sq ft Year built: 2024 County Or Parish: Spencer Bathrooms Full: 2 Status: Active Bathrooms: 2 baths Lot size: 12196.8 sq ft Lot Features: Cleared Subdivision Name: OLD SOUTH PLANTATION

# **Building Details**

Foundation Details: Crawl Space Electric: Residential Roof: Shingle Garage Spaces: 2 Stories: 1 Fencing: None Construction Materials: Brick Basement: None

## **Amenities & Features**

Cooling: Central Air Utilities: Public Sewer, Public Water Heating: Electric, Heat Pump Exterior Features: Porch, Deck
Parking Features: Attached