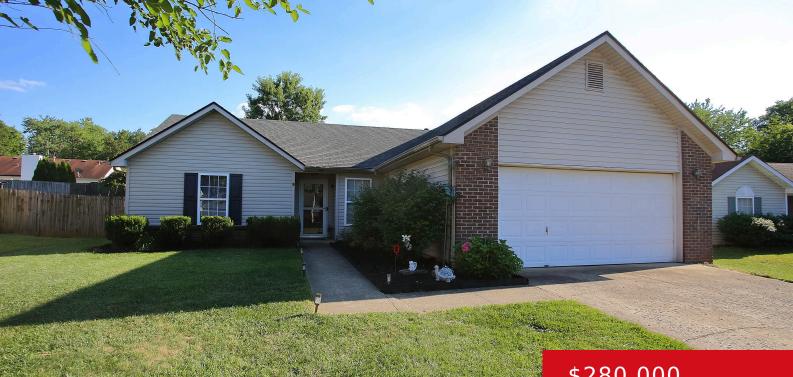

## 12208 JONEL CT, LOUISVILLE, KY 40245

http://zhomesre.com

Welcome to your new home at 12208 Jonel Ct! This delightful 3 bedroom, 2 bath ranch offers comfortable living with a convenient location where you are close to everything shopping, dining, hospitals, freeways & the Ford Truck plant! The home has lots of updates including a remodeled primary bathroom! With a split layout, you'll [...]

## \$280,000

## Basics

Type: Single Family ResidenceStatus: PendingBedrooms: 3 bedsBathrooms: 2 bathsArea: 1420 sq ftLot size: 9147.6 sq ftYear built: 1997Lot Features: Easement, SidewalkCounty Or Parish: JeffersonSubdivision Name: WORTHINGTON HILLSBathrooms Full: 2Subdivision Name: WORTHINGTON HILLS