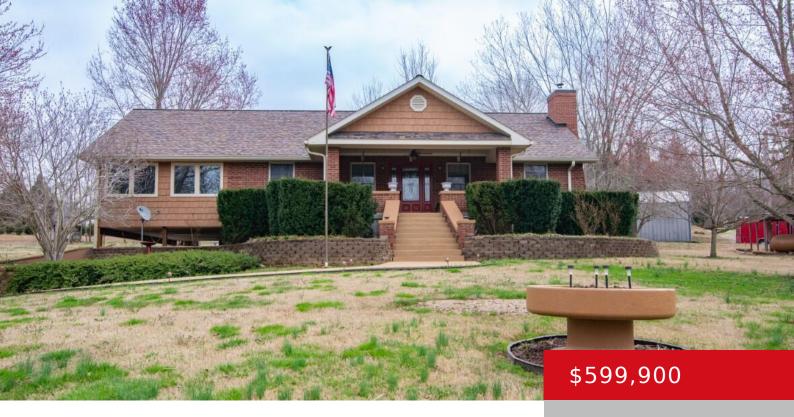

# 1222 MOUNTAIN VIEW RD, FALLS OF ROUGH, KY 40119

http://zhomesre.com

The Rough River Lake retreat is a picturesque haven nestled on approximately 1.4 acres of land, boasting direct access to the tranquil waters of Rough River Lake via its own boat dock. This inviting property provides over 3,300 sq. ft. of meticulously designed living space, featuring 3 bedrooms for a comfortable and spacious retreat. Upon [...]

#### **Basics**

**Type:** Single Family Residence

Bedrooms: 3 beds

Area: 3328 sq ft

Bathrooms: 3 baths

Lot size: 60984 sq ft

Year built: 2001 Lot Features: Corner, Cleared

**Status:** Active

## **Building Details**

**Foundation Details:** Poured Concrete **Stories:** 1

Electric: Residential Fencing: None

**Roof:** Shingle **Construction Materials:** Brick, Vinyl Siding

**Garage Spaces:** 2 **Basement:** Walkout Finished