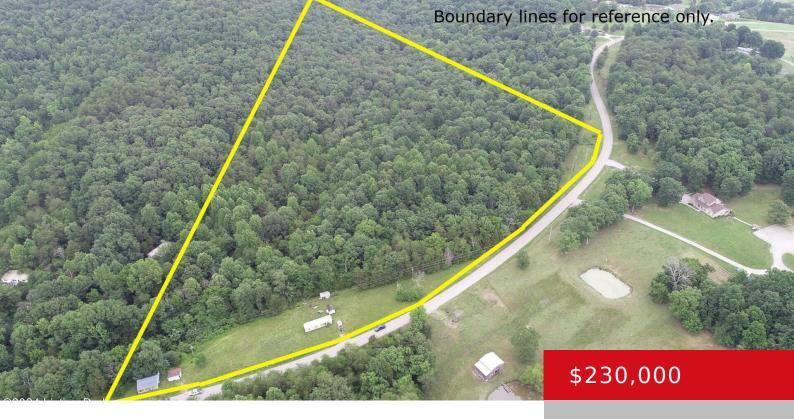

### 12222 GRAYSON SPRINGS RD, CLARKSON, KY 42726

http://zhomesre.com

20 mostly wooded acres available with marketable timber. This property is located 5 minutes from the Wax Marina on Nolin Lake, has approx. 1200' of road frontage, and has a small cottage that could be used as a weekend cabin or used as a rental. There's an additional driveway and electrical service that would make [...]