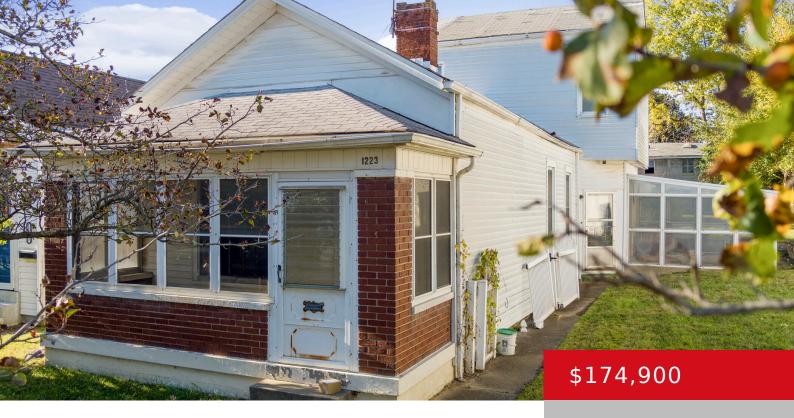

# 1223 PAYNE ST, LOUISVILLE, KY 40204

http://zhomesre.com

CALLING ALL INVESTORS! Perfect flip already gutted and ready for an investor to make big money. ADDITIONAL BUILDABLE LOT INCLUDED! 4 Car garage and more! Schedule your showing today!

#### **Basics**

**Type:** Single Family Residence **Status:** Active, Pending

Bedrooms: 2 beds Bathrooms: 1 bath

Area: 0 sq ft

Year built: 1900

Lot size: 5057 sq ft

County Or Parish: Jefferson

**Subdivision Name: NONE Bathrooms Full:** 1

# **Building Details**

**Stories:** 1 **Electric:** Residential

**Roof:** Shingle Construction Materials: Brick, Vinyl Siding

**Garage Spaces:** 2 **Basement:** Unfinished