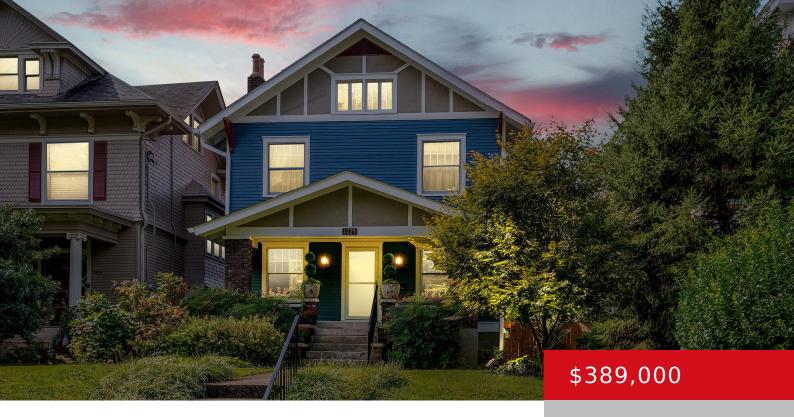

### 1224 EVERETT AVE, LOUISVILLE, KY 40204

http://zhomesre.com

Welcome to this quintessential Cherokee Triangle cottage!
Lovingly maintained by the same family for generations, this
home has the historic charm you'd expect, with gorgeous original
top nail flooring, beautiful woodwork and window casings, and
custom built-in bookcases. It also has modern conveniences you'll
enjoy, including a freshly updated kitchen and recently updated
bathrooms. Recent [...]

### **Basics**

**Type:** Single Family Residence **Status:** Active

Bedrooms: 3 beds

Area: 1577 sq ft

Bathrooms: 2 baths

Lot size: 7405.2 sq ft

Year built: 1915 County Or Parish: Jefferson

**Subdivision Name:** CHEROKEE TRIANGLE **Bathrooms Full:** 1