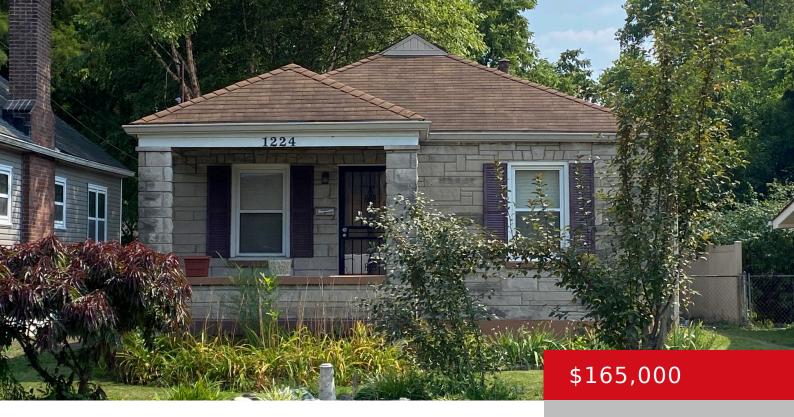

## 1224 STANLEY AVE, LOUISVILLE, KY 40215

http://zhomesre.com

Charming 2 bed 1 bath home. Fresh paint throughout and hardwood floors have been refinished. Spacious kitchen with appliances included. Basement has had recent waterproofing. Large fenced yard. Owners/agents

### **Basics**

**Type:** Single Family Residence **Status:** Active Under Contract

Bedrooms: 2 beds Bathrooms: 1 bath

Area: 776 sq ft

Lot size: 7840.8 sq ft

Year built: 1951

Lot Features: Cleared, Level

County Or Parish: Jefferson Subdivision Name: SEELBACH

# **Building Details**

Stories: 1 Electric: Residential

Fencing: Chain Link Roof: Shingle

Construction Materials: Stone Basement: Unfinished