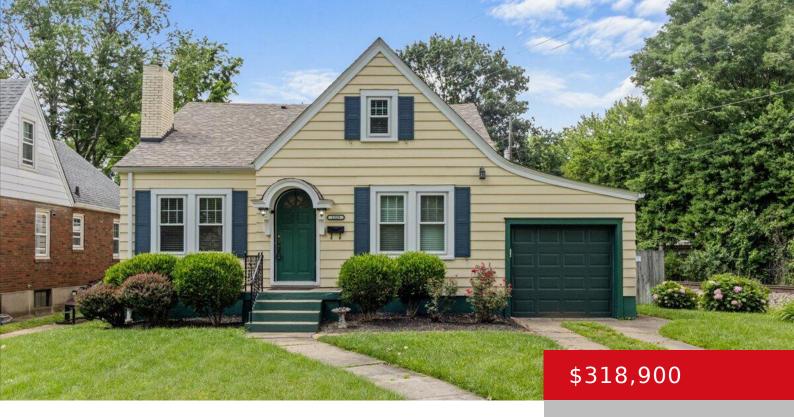

### 1225 UNION AVE, LOUISVILLE, KY 40213

http://zhomesre.com

Amazing 3 bedroom, 2 full bathroom home with immaculate Owners suite in highly desired and Historic Belmar adjacent to Audubon Park! With all the charm of a home built in 1930, you'll enjoy and note the wonderful updates throughout. A French Country exterior gives way to the fresh, clean interior with hardwood floors, painted fireplace, [...]

### **Basics**

**Type:** Single Family Residence

Bedrooms: 3 bedsBathrooms: 2 bathsArea: 1896 sq ftLot size: 4356 sq ft

Year built: 1930 County Or Parish: Jefferson

Status: Active

**Subdivision Name:** BELMAR **Bathrooms Full:** 2

# **Building Details**

**Foundation Details:** Concrete Blk, Poured Concrete **Stories:** 2

Electric: Residential Roof: Shingle

**Construction Materials:** Wood Frame **Garage Spaces:** 1

**Basement:** Unfinished

## **Amenities & Features**

**Cooling:** Central Air **Fireplaces Total:** 1

**Exterior Features:** Porch, Deck **Utilities:** Electricity Connected, Fuel:Natural, Public

Sewer, Public Water

Parking Features: Entry Front, Heating: Forced Air, Natural Gas