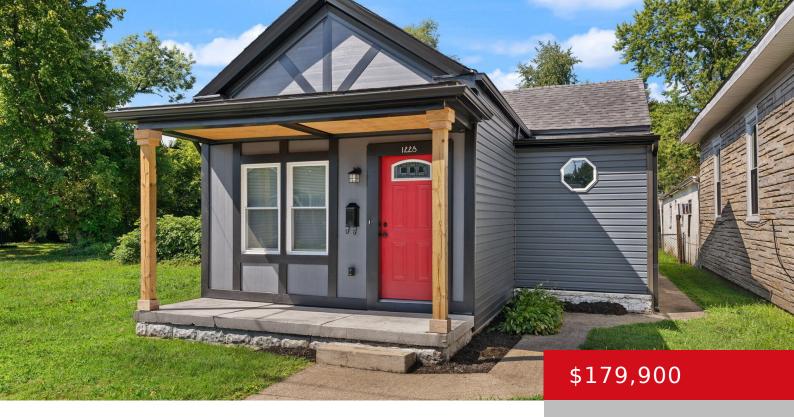

## 1228 EUCLID AVE, LOUISVILLE, KY 40208

http://zhomesre.com

You are going to love this beautifully renovated home on Euclid Ave! This home has 3 bedrooms, 1 full bath, a covered front porch, a 2-car detached garage, and a fenced-in backyard. Freshly painted with new cork-backed LVP flooring throughout! You will love this elegant kitchen with classic black cabinetry trimmed in gold-colored handles & [...]

### **Basics**

**Type:** Single Family Residence **Status:** Pending

**Bedrooms: 3** beds **Bathrooms: 1** bath

**Area: 1082** sq ft **Lot size: 3484.8** sq ft

Year built: 1920 Lot Features: Sidewalk, Cleared, Level