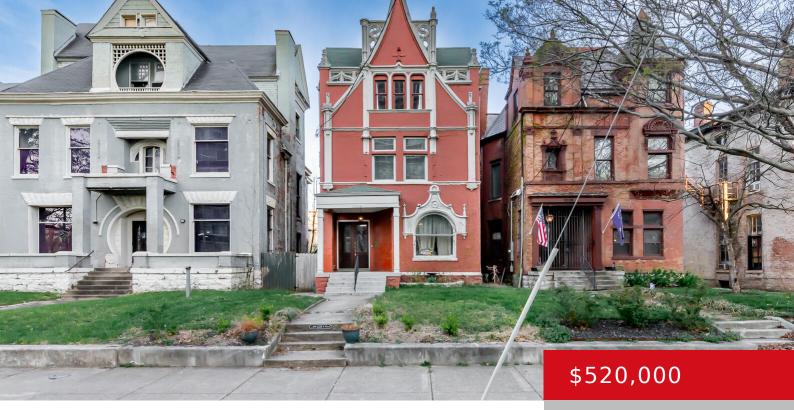

#### 1228 S 3RD ST, LOUISVILLE, KY 40203

http://zhomesre.com

Widmer Mansion – A Storied French Chateau in the Heart of Old Louisville Welcome to the Widmer Mansion, a captivating blend of historic grandeur and contemporary comfort, nestled in the heart of Louisville's iconic Old Louisville neighborhood. This renowned Victorian estate, with its rich history and ethereal charm, is a living testament to the architectural [...]

- 4 beds
- 4 baths
- Single Family Residence
- Active
- 3862 sq ft

### Basics

| Type: Single Family Residence | Status: Active                                      |
|-------------------------------|-----------------------------------------------------|
| Bedrooms: 4 beds              | Bathrooms: 4 baths                                  |
| <b>Area: 3862</b> sq ft       | Lot size: 5410 sq ft                                |
| Year built: 1885              | Lot Features: Sidewalk, Cleared, Level, Storm Sewer |
| County Or Parish: Jefferson   | Subdivision Name: OLD LOUISVILLE                    |
| Bathrooms Full: 3             |                                                     |