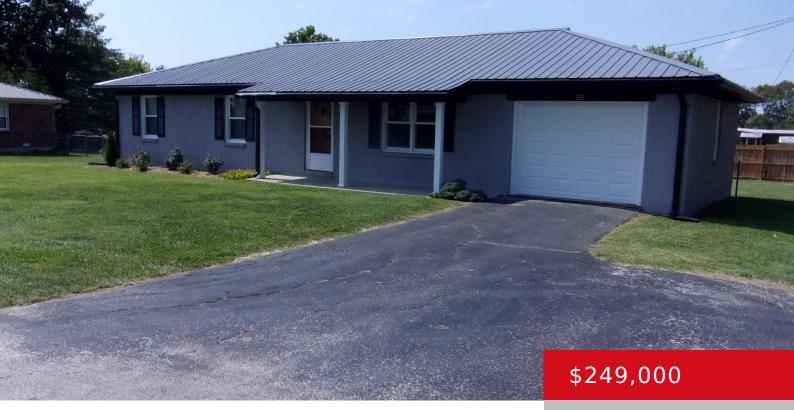

#### **123 CARDINAL DR, LAWRENCEBURG, KY** 40342

http://zhomesre.com

Lovely Brick ranch home near downtown Lawrenceburg. 3 Bedrooms, 1 1/2 baths, eat-in kitchen, laundry, living room and 1 car garage. Front and back porches and storage building in the back on a large lot. Neat as can be and ready to move in.

- 3 beds
- 2 baths
- Single Family Residence
- Active
- 1296 sq ft

### Basics

Type: Single Family Residence Bedrooms: 3 beds Area: 1296 sq ft Year built: 1978 Subdivision Name: EAST GATE Status: Active Bathrooms: 2 baths Lot size: 20037.6 sq ft County Or Parish: Anderson Bathrooms Full: 1

# **Building Details**

Foundation Details: Concrete Blk Electric: Residential Roof: Metal Garage Spaces: 1 Stories: 1 Fencing: Partial Construction Materials: Brick Basement: None