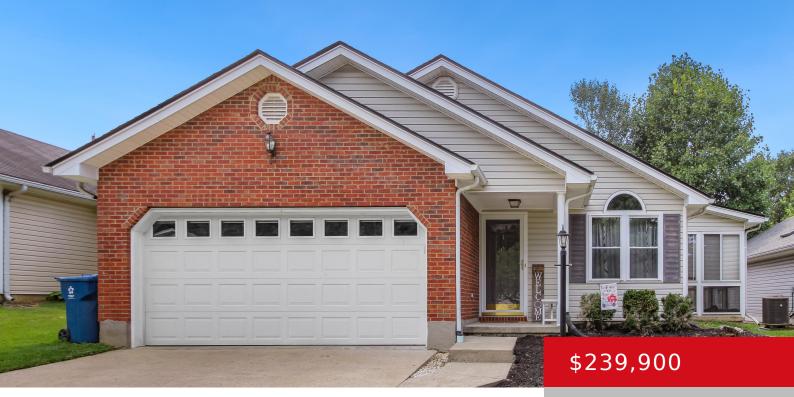

#### **123 PLANTATION DR, LAWRENCEBURG, KY** 40342

http://zhomesre.com

Welcome to this charming ranch home situated on a cozy low maintenance lot! This delightful property boasts a spacious living room, perfect for relaxing or entertaining. The generous kitchen area, featuring a skylight, floods the space with natural light, creating a warm and inviting atmosphere. There are two spacious bedrooms, 2 bathrooms and a laundry/mud [...]

#### Basics

Type: Single Family Residence Bedrooms: 2 beds Area: 1113 sq ft Year built: 9999 Subdivision Name: TWELVE OAKS Status: Pending Bathrooms: 2 baths Lot size: 5662.8 sq ft County Or Parish: Anderson Bathrooms Full: 2

### **Building Details**

Foundation Details: Slab Electric: Residential Roof: Shingle Garage Spaces: 2 Stories: 1 Fencing: Chain Link Construction Materials: Brick, Vinyl Siding Basement: None