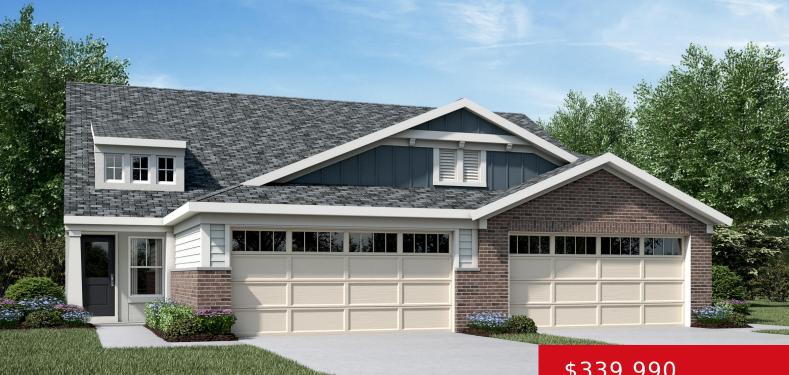

#### **123 SWITCHGRASS LN, MT WASHINGTON, KY** 40047

http://zhomesre.com

New construction by Fischer Homes in beautiful Bluegrass Meadows with the Wembley featuring a welcoming Study tucked away just off the entrance. The main level includes a stunning equipped kitchen with lots of cabinet space while a spacious walkout family room expands into an open dining space. The main level primary suite with private bath [...]

### \$339,990

## Basics

Type: Single Family Residence Bedrooms: 3 beds Area: 2187 sq ft Year built: 2024 Subdivision Name: Bluegrass Meadows

Rooms

Rooms Total: 8

# **Building Details**

Foundation Details: Slab Electric: Residential Construction Materials: Brick, Fiber Cement Basement: None Status: Active Bathrooms: 3 baths Lot size: 4257 sq ft County Or Parish: Bullitt Bathrooms Full: 2

> Stories: 2 Roof: Shingle Garage Spaces: 2

# **Amenities & Features**

Cooling: Central Air Utilities: Public Sewer, Public Water Heating: Electric, Heat Pump Exterior Features: Patio, Porch
Parking Features: Attached, Driveway