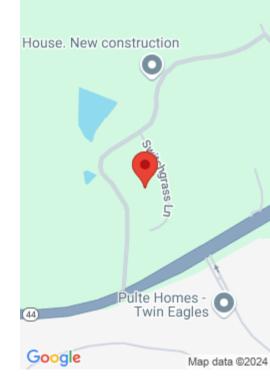

#### **123 SWITCHGRASS LN, MT WASHINGTON, KY** 40047

http://zhomesre.com

New construction by Fischer Homes in beautiful Bluegrass Meadows with the Wembley featuring a welcoming Study tucked away just off the entrance. The main level includes a stunning equipped kitchen with lots of cabinet space while a spacious walkout family room expands into an open dining space. The main level primary suite with private bath [...]