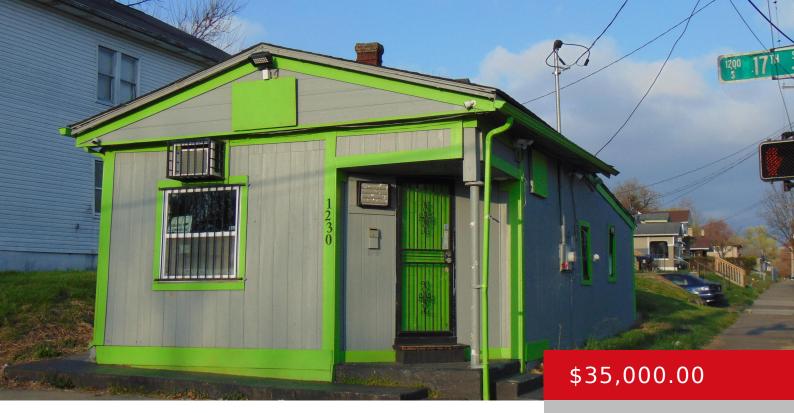

## 1230 S 17TH ST, LOUISVILLE, KY 40210

http://zhomesre.com

Great Investment Opportunity! Property is zoned R-7 Residential Multi-family. Currently approved and being used as a Sno-cone business. Current occupant has property leased until September, which will transfer to new owner. Property has been converted to fit business needs but could easily be converted back to its original state of a 2 Bedroom, 1 Bath [...]

- 1 bed
- 1 bath
- Single Family Residence
- Active
- 619 sq ft

#### Basics

Type: Single Family Residence Bedrooms: 1 bed Area: 619 sq ft Year built: 1900 County Or Parish: Jefferson Bathrooms Full: 1

Status: Active Bathrooms: 1 bath Lot size: 2178 sq ft Lot Features: Corner, Sidewalk Subdivision Name: NONE