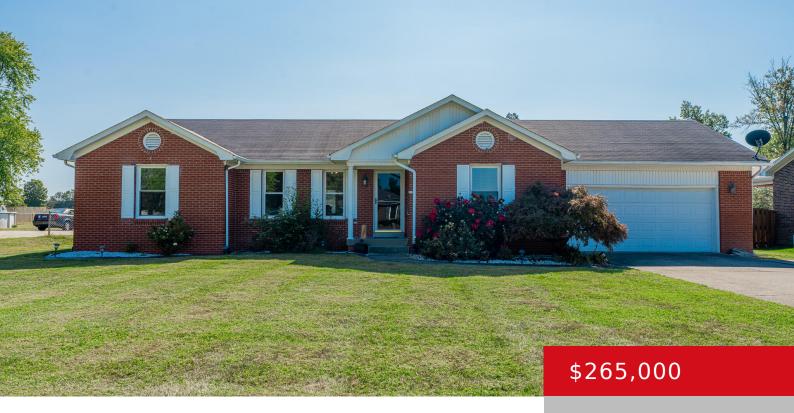

# 12303 SPRING MEADOW DR, LOUISVILLE, KY 40229

http://zhomesre.com

On a quiet street in Spring Meadow Estates, this 3 bedroom, 2 bath all brick ranch on a large, half acre lot has so much to offer! Lovingly maintained and move-in ready, you have over 1500 square feet of living space and an open floor plan with everything conveniently on one level. Beautiful LVP flooring [...]

#### **Basics**

Type: Single Family Residence

Bedrooms: 3 beds Area: 1539 sq ft

Year built: 1989

**Subdivision Name: SPRING MEADOWS** 

Status: Pending

Bathrooms: 2 baths

**Lot size: 21344.4** sq ft

## **Building Details**

Foundation Details: Crawl Space

**Electric:** Residential

**Roof:** Shingle

**Garage Spaces:** 2

Stories: 1

Fencing: Full, Chain Link

**Construction Materials:** Brick