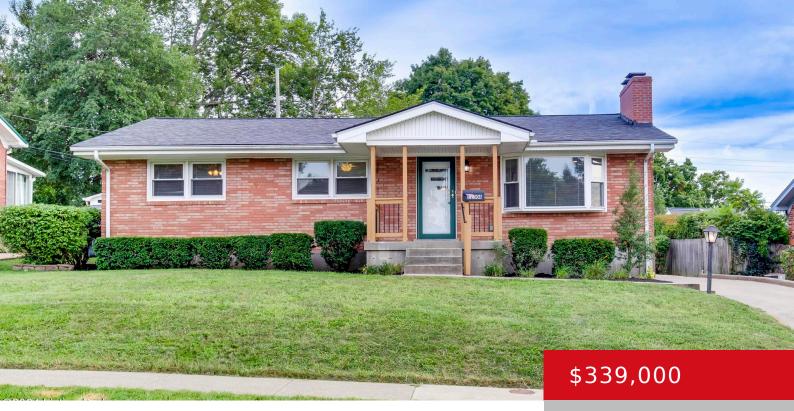

# 12304 RIDGE CREST DR, LOUISVILLE, KY 40243

http://zhomesre.com

Well maintained Ranch style home. Located in Woodland Hills. Hardwood floors on first floor except for the kitchen. Spacious Living room with fireplace and a Bay Window. Spacious kitchen with dining area, updated appliances. 3 bedrooms on the first floor, one bedroom has a private half bath. Large Hall bathroom. The lower lever is finished. [...]

#### **Basics**

**Type:** Single Family Residence

Bedrooms: 3 beds

**Area: 2305** sq ft **Year built:** 1960

County Or Parish: Jefferson

**Bathrooms Full: 2** 

**Status:** Pending

Bathrooms: 4 baths

## **Building Details**

**Foundation Details:** Poured Concrete **Stories:** 1

Electric: Residential Fencing: Full

**Roof:** Shingle **Construction Materials:** Brick

**Garage Spaces:** 1 **Basement:** Finished

### **Amenities & Features**

**Cooling:** Central Air, Heat Pump Fireplaces Total: 2

**Exterior Features:** Patio, Porch **Utilities:** Electricity Connected, Fuel:Natural,

Public Sewer, Public Water

Parking Features: Detached, Entry Front, Heating: Forced Air, Natural Gas