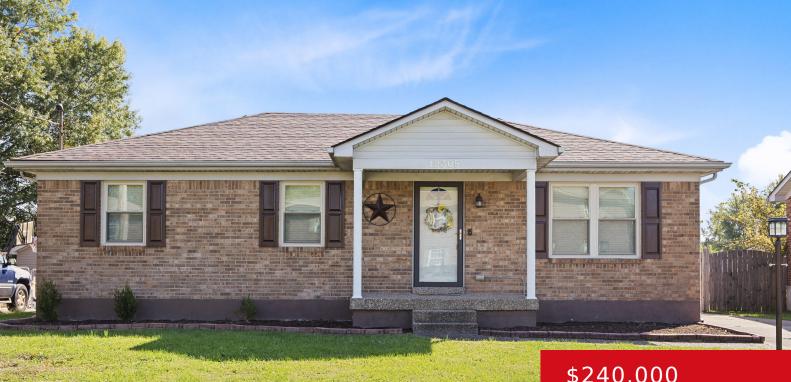

#### **12305 RIDGEMONT RD, SHEPHERDSVILLE, KY** 40229

http://zhomesre.com

Welcome to this adorable 3 bedroom ranch in Maryville. 12305 Ridgemont Rd has 3 bedrooms, a full bathroom and a half bath in the ensuite. This home has been meticulously cared for. New mechanicals and updates throughout. You will also find a huge 2 and a half car garage with workspace, electric, and lighting. A [...]

## \$240,000

## Basics

Type: Single Family Residence Bedrooms: 3 beds Area: 1050 sq ft Year built: 1999 Subdivision Name: MARYVILLE Status: Active Bathrooms: 2 baths Lot size: 7405.2 sq ft County Or Parish: Bullitt Bathrooms Full: 1

# **Building Details**

Foundation Details: Crawl Space Electric: Residential Roof: Shingle Garage Spaces: 2 Stories: 1 Fencing: Privacy, Full Construction Materials: Wood Frame, Brk/Ven Basement: None