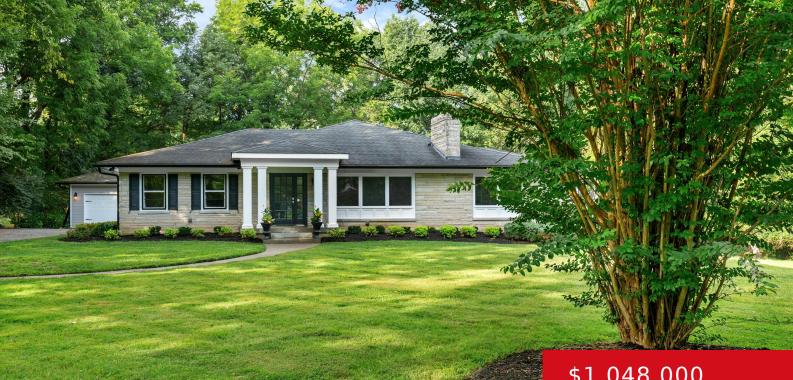

#### **12306 MISTLETOE RD, ANCHORAGE, KY** 40223

http://zhomesre.com

Located in the award-winning Anchorage School District, this spacious, Bedford stone 5-bedroom home is ideally located on a quiet, dead-end street, just steps from Owl Creek Country Club. It is well appointed with lovely finishes throughout and offers easy, one-floor living with the option for multiple primary suites. Its finished basement offers a recreation area [...]

#### \$1,048,000

### Basics

Type: Single Family Residence Bedrooms: 5 beds Area: 5614 sq ft Year built: 1956 County Or Parish: Jefferson Bathrooms Full: 4 Status: Active Bathrooms: 5 baths Lot size: 40511 sq ft Lot Features: Cul De Sac, DeadEnd, Level Subdivision Name: GREEN ACRES