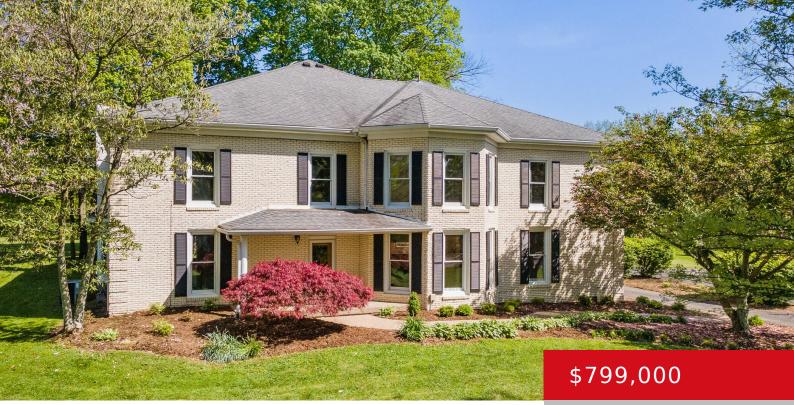

### 12310 W HWY 42, GOSHEN, KY 40026

http://zhomesre.com

Welcome home to 12310 W Hwy 42 located in Oldham County's tranquil community, Goshen, KY! This stately home is situated on 1.99 acres, with over 6800 sqft of living space, 4+ BRs, 3 full baths, 2 half baths, 4 fireplaces plus a 4 car garage! There are so many unique features of this home, originally [...]

#### Basics

Type: Single Family Residence Bedrooms: 4 beds Area: 6800 sq ft Year built: 1888 Subdivision Name: NONE

Status: Pending Bathrooms: 5 baths Lot size: 87120 sq ft County Or Parish: Oldham Bathrooms Full: 3

# **Building Details**

Stories: 3 Fencing: None Construction Materials: Brick, Brk/Ven Basement: Cellar Electric: Residential Roof: Rubber, Shingle Garage Spaces: 4