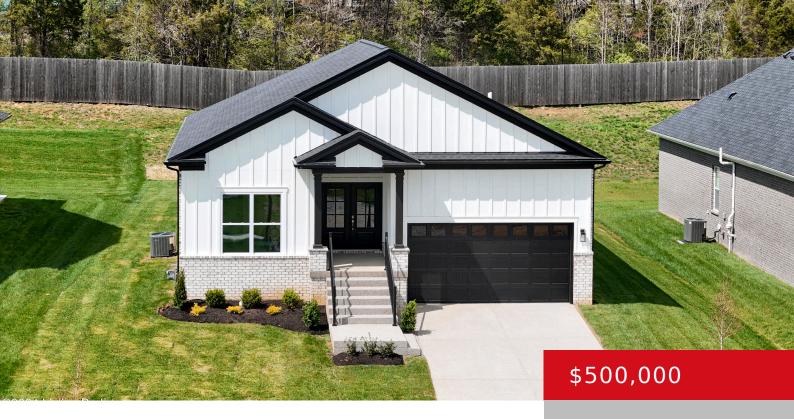

## 12314 VANHERR DR, LOUISVILLE, KY 40299

http://zhomesre.com

BUILDER IS OFFERING THE OPTION FOR A BEAUTIFUL FINISHED BASEMENT AT AN UNBELIEVABLE GREAT PRICE! Gorgeous new one story located in the highly sought after The Woods at Landherr. Greet your guests at the covered front porch and enter into a gorgeous open plan. 3 spacious bedrooms, a great eat in kitchen with lovely cabinetry [...]

## **Basics**

**Type:** Single Family Residence **Status:** Active

Bedrooms: 3 beds Bathrooms: 2 baths

Area: 1800 sq ft Lot size: 10890 sq ft

Year built: 24 Lot Features: Sidewalk, Level

County Or Parish: Jefferson Subdivision Name: THE WOODS AT LANDHERR

# **Building Details**

**Foundation Details:** Poured Concrete **Stories:** 1

**Electric:** Residential **Fencing:** None

Roof: Shingle Construction Materials: Brick, Fiber Cement

**Garage Spaces:** 2 **Basement:** Unfinished

## **Amenities & Features**

Cooling: Central Air Exterior Features: Patio, Porch

Utilities: Fuel:Natural, Public Sewer, Public Water Parking Features: Attached, Entry Front

Heating: Forced Air, Natural Gas