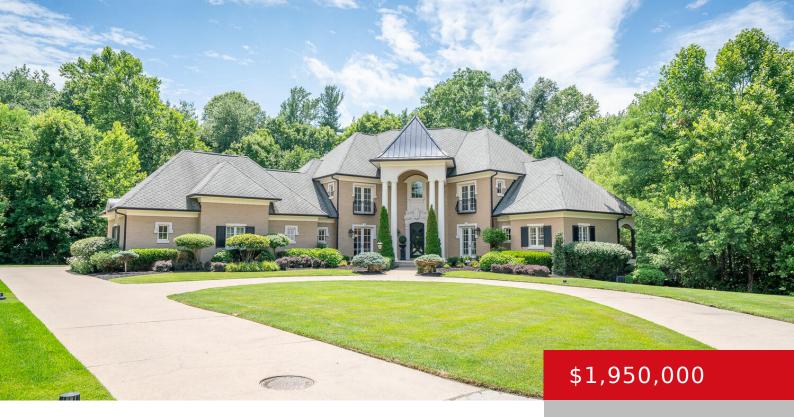

# 12318 FOREST SCHOOL LN, LOUISVILLE, KY 40223

http://zhomesre.com

Discover the epitome of luxurious living at 12318 Forest School Lane. An architectural masterpiece located on a prestigious street in the City of Anchorage. This exclusive property stands out with its modern elegance and meticulous attention to detail showcasing Italian villa-style balconies, Tuscan arches, and hand-crafted stucco across its grand facade. Whether you are looking [...]

#### **Basics**

**Type:** Single Family Residence

Bedrooms: 6 beds Area: 6637 sq ft Year built: 2006

County Or Parish: Jefferson

**Bathrooms Full:** 4

**Status:** Active

Bathrooms: 6 baths
Lot size: 58806 sq ft