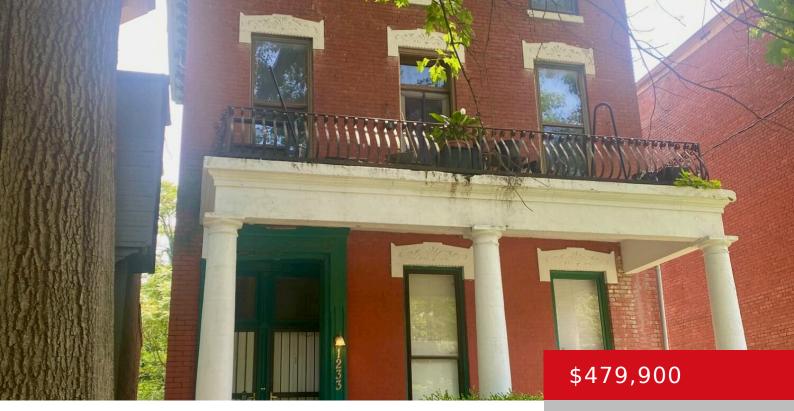

## 1233 S 2ND ST, LOUISVILLE, KY 40203 http://zhomesre.com

This beautiful 3956 Sq. Ft. Circa 1900 Victorian now houses 5 rental units and is fully rented currently. 1st time on the market since 2007. All units are separately metered for gas and electricity giving a better profit margin. The owner pays for water/sewer. The units were updated back in the 90's and have great [...]

## Basics

Type: ApartmentStatus: ActiveBathrooms: 0 bathsArea: 3956 sq ftLot size: 0.16 sq ftYear built: 1897County Or Parish: JeffersonSubdivision Name: OLD LOUISVILLE

## **Building Details**

| Architectural Style: Traditional | Electric: MultiFamily                            |
|----------------------------------|--------------------------------------------------|
| Roof: Shingle                    | Construction Materials: Wood Frame, Brick, Stone |

## **Amenities & Features**

Cooling: Central AirExterior Features: Deck, PorchUtilities: City Sewer, City Water, Electricity Connected,<br/>Fuel:NaturalHeating: Forced Air, Natural Gas