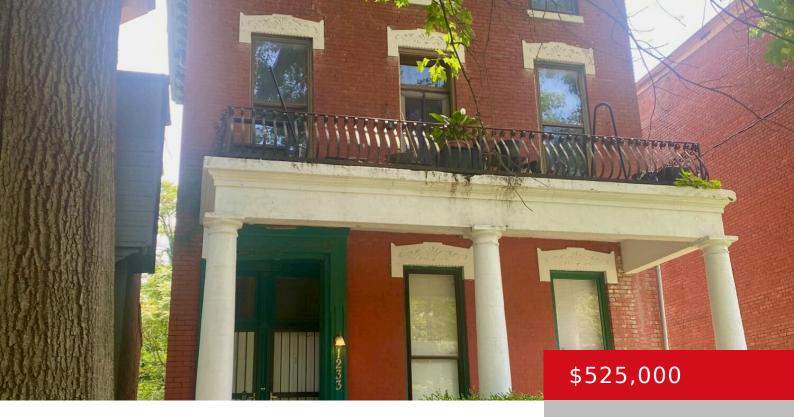

### **1233 S 2ND ST, LOUISVILLE, KY 40203**

http://zhomesre.com

This beautiful 3956 Sq. Ft. Circa 1900 Victorian now houses 5 rental units and is fully rented currently. 1st time on the market since 2007. All units are separately metered for gas and electricity giving a better profit margin. The owner pays for water/sewer. The units were updated back in the 90's and have great [...]

### **Basics**

**Type:** Apartment **Status:** Active

Bathrooms: 0 baths Area: 3956 sq ft

Lot size: 0.16 sq ft Year built: 1897

County Or Parish: Jefferson Subdivision Name: OLD LOUISVILLE

# **Building Details**

**Architectural Style:** Traditional **Electric:** MultiFamily

Roof: Shingle Construction Materials: Wood Frame, Brick, Stone