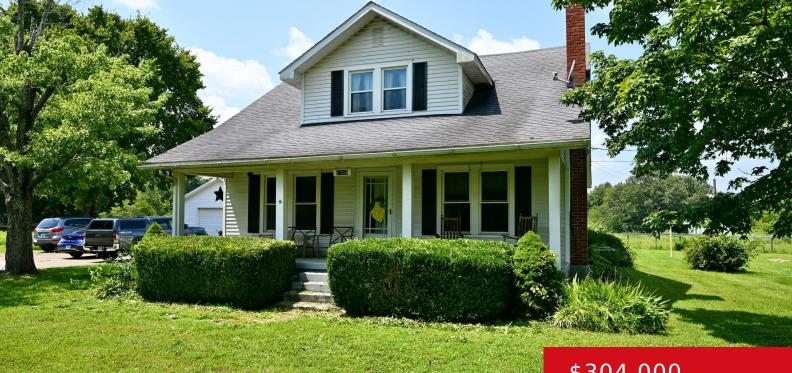

#### 12336 NEW HAVEN RD, NEW HAVEN, KY 40051

http://zhomesre.com

You must come check out this gem in Nelson county!! This home offers 4 bedroom and 1.5 baths. If you have been looking for land, this one is for you! This home sits on 14 wonderful acres! With 1600sqft , you have plenty of room inside! There is also an unfinished basement with plenty of [...]

### Basics

Type: Single Family Residence Bedrooms: 4 beds Area: 1650 sq ft Year built: 1946 Subdivision Name: NONE Status: Active Under Contract Bathrooms: 2 baths Lot size: 615067.2 sq ft County Or Parish: Nelson Bathrooms Full: 1

## **Building Details**

| Stories: 1       | Electric: Residential                   |
|------------------|-----------------------------------------|
| Roof: Shingle    | Construction Materials: Aluminum Siding |
| Garage Spaces: 2 | Basement: Unfinished                    |