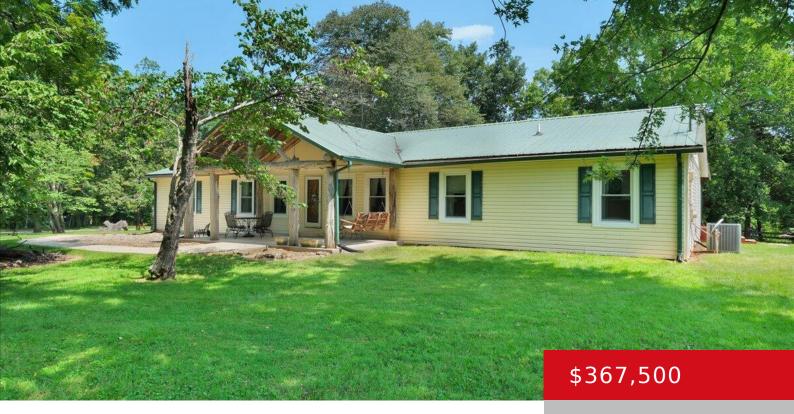

#### 1234 PINE CREEK TRAIL, SHEPHERDSVILLE, KY 40165

http://zhomesre.com

Welcome to your little piece of paradise! The acreage, the horse barn, and of course the great space this 5 bedroom Ranch home offers, is exactly what you've been looking for. This beautiful, spacious, one level home offers a huge kitchen space, large sunroom on the back, and plenty of garage space for all those [...]

### Basics

Type: Single Family Residence Bedrooms: 5 beds Area: 1876 sq ft Year built: 1989 County Or Parish: Bullitt Bathrooms Full: 2 Status: Pending Bathrooms: 2 baths Lot size: 135036 sq ft Lot Features: Cleared, Level, Wooded Subdivision Name: PINE CREEK FOREST

## **Building Details**

Foundation Details: Crawl Space Electric: Residential Roof: Metal Garage Spaces: 3 Stories: 1 Fencing: Wood, SplitRail Construction Materials: Vinyl Siding Basement: None

# **Amenities & Features**

Cooling: Central AirExterior Features: Patio, DeckUtilities: Septic System, Public WaterParking Features: Attached, Entry Side, DrivewayHeating: Propane