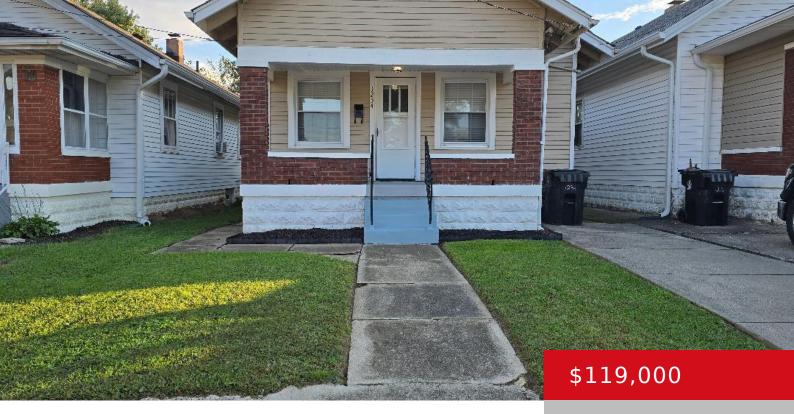

#### 1234 W WOODLAWN AVE, LOUISVILLE, KY 40215

http://zhomesre.com

QUAINT 1 STORY HOME WITH 2 BEDROOMS, DINING ROOM, LIVING ROOM AND GALLY KITCHEN. 9'8" X 13'5" WOODEN DECK ON BACK, COVERED FRONT PORCH, LARGE 10'2" X 12'2" WOODEN DECK, LAUNDRY HOOKUPS IN THE SMALL 1/2 BASEMENT ALONG WITH THE FURNACE AND WATER HEATER. GREAT HOME FOR 1ST TIME OR RETIRED HOME BUYERS. CLOSE TO [...]

### Basics

Type: Single Family Residence Bedrooms: 2 beds Area: 780 sq ft Year built: 1924 County Or Parish: Jefferson Bathrooms Full: 1 Status: Active Bathrooms: 1 bath Lot size: 4356 sq ft Lot Features: Sidewalk, Level Subdivision Name: EDGEHILL

## **Building Details**

Foundation Details: Poured Concrete Electric: Residential Roof: Shingle Basement: Cellar, Outside Entry, Unfinished Stories: 1 Fencing: Other, Partial, Chain Link Construction Materials: Vinyl Siding

# **Amenities & Features**

**Cooling:** Central Air **Utilities:** Electricity Connected, Public Sewer, Public Water

Heating: Forced Air, Natural Gas

Exterior Features: Porch, Deck Parking Features: Off-Street Parking, Driveway