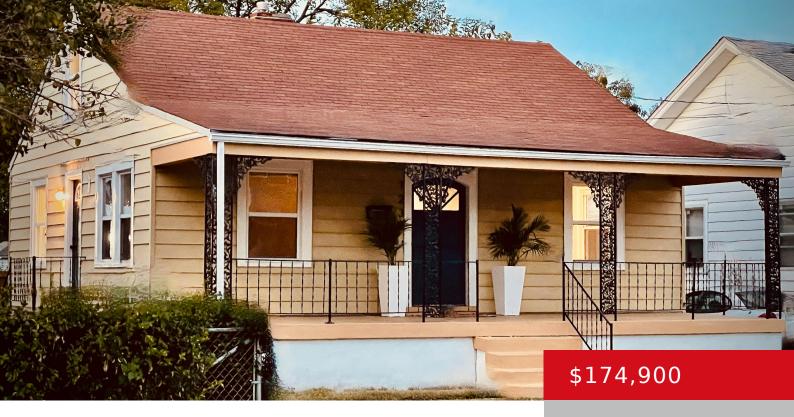

# 1235 W ASHLAND AVE, LOUISVILLE, KY 40215

http://zhomesre.com

Welcome to 1235 W. Ashland Avenue. This wonderful, updated bungalow is located in the Seelbach neighborhood in South Louisville near Beechmont and Churchill Downs. Walking up to this home you will be greeted by a fantastic covered front porch that span the width of the home. Heading inside, into the living room, you will immediately [...]

#### **Basics**

**Type:** Single Family Residence **Status:** Pending

Bedrooms: 3 beds

Area: 1355 sq ft

Bathrooms: 2 baths

Lot size: 7597 sq ft

Year built: 1935 Lot Features: Sidewalk, Level
County Or Parish: Jefferson Subdivision Name: SEELBACH