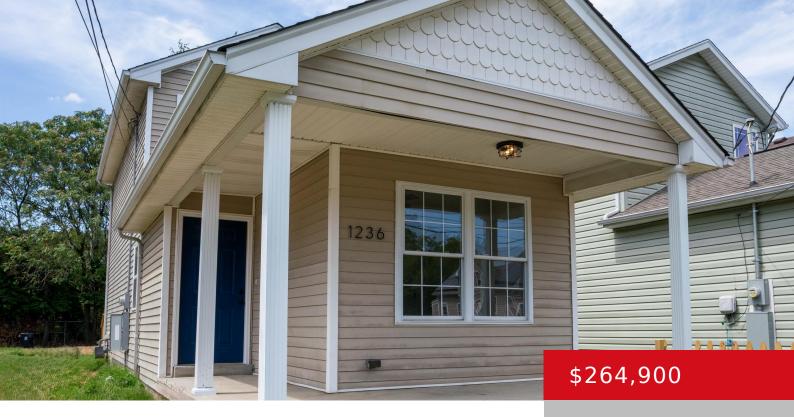

### 1236 S PRESTON ST, LOUISVILLE, KY 40203

http://zhomesre.com

Welcome to 1236 S. Preston Street in highly desirable Shelby Park. If you are looking for space, and comfort, search no more. This property has been completely renovated to provide a modern look without sacrificing comfort. From the moment you step in, the fresh look of the property makes you feel at home. The lower [...]

### **Basics**

**Type:** Single Family Residence **Status:** Active

Bedrooms: 3 beds

Area: 1160 sq ft

Lot size: 5227.2 sq ft

Year built: 2001 Lot Features: Sidewalk, Level

County Or Parish: Jefferson Subdivision Name: SHELBY PARK