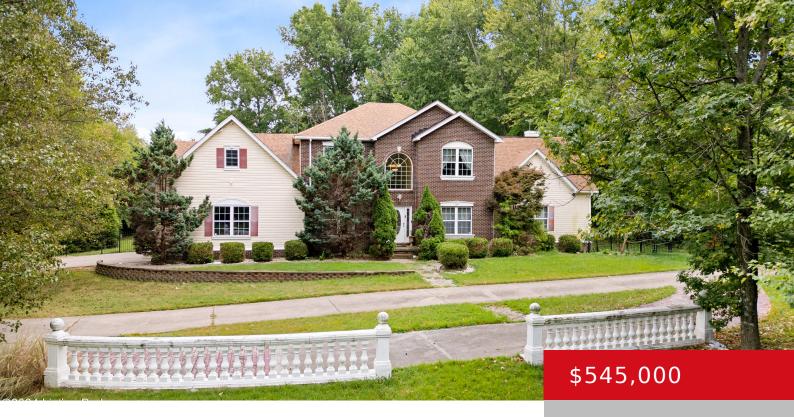

### 1237 BATES AVE, LOUISVILLE, KY 40219

http://zhomesre.com

Welcome to your dream oasis! This impressive residence boasts over 5 bedrooms and 4.5 baths, offering an expansive 6,000+ sq ft of living space, including a full basement, ready for your personal touch and updates. Set on a beautifully private almost acre lot, this home is a perfect blend of comfort and opportunity. Step inside [...]

- 5 heds
- 4 haths
- Single Family Residence
- Active
- 6154 sq ft

### **Basics**

Type: Single Family Residence

Bedrooms: 5 beds Area: 6154 sq ft Year built: 2008

County Or Parish: Jefferson

**Bathrooms Full: 3** 

**Status:** Active

Bathrooms: 4 baths

**Lot size: 37052** sq ft