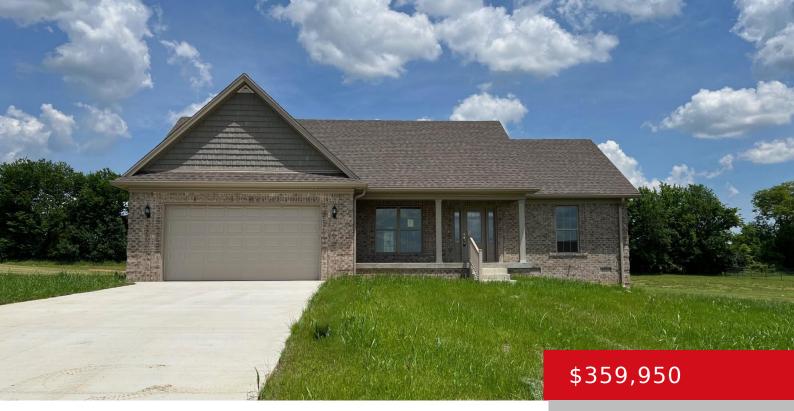

#### **124 HIDDEN VALLEY DR, BARDSTOWN, KY** 40004

http://zhomesre.com

- 4 beds
  - 2 baths
  - Single Family Residence
- Residentia
- Active
- 1822 sq ft

### Basics

Category: Residential Status: Active Bathrooms: 2 baths Lot size: 30056.4 sq ft County Or Parish: Nelson Bathrooms Full: 2 Type: Single Family Residence Bedrooms: 4 beds Area: 1822 sq ft Year built: 2023 Subdivision Name: HIDDEN OAKS

# **Building Details**

Foundation Details: Crawl Space, Concrete Blk Electric: Residential Roof: Shingle Garage Spaces: 2

Stories: 2 Fencing: None Construction Materials: Brick Basement: None