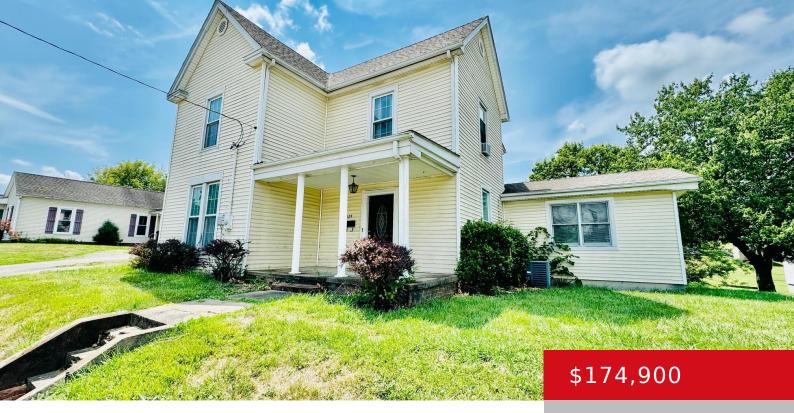

#### **124 LEBANON HILL, SPRINGFIELD, KY 40069** http://zhomesre.com

In town living with lots of space! Come check out this 2 story home located just a short walk from Main Street. The home features 4 bedrooms, 2 full baths, living room, partial basement plus open kitchen and den with fireplace in between! Outside you'll find a big yard with outbuilding! Lots of space at [...]

- 4 beds
- 2 baths
- Single Family Residence
- Active
- 2656 sq ft

### Basics

Type: Single Family Residence Bedrooms: 4 beds Area: 2656 sq ft Year built: 1890 Subdivision Name: NONE

Status: Active Bathrooms: 2 baths Lot size: 18909 sq ft County Or Parish: Washington Bathrooms Full: 2

# **Building Details**

Foundation Details: Poured Concrete Electric: Residential Roof: Shingle Basement: Finished Stories: 2 Fencing: None Construction Materials: Vinyl Siding