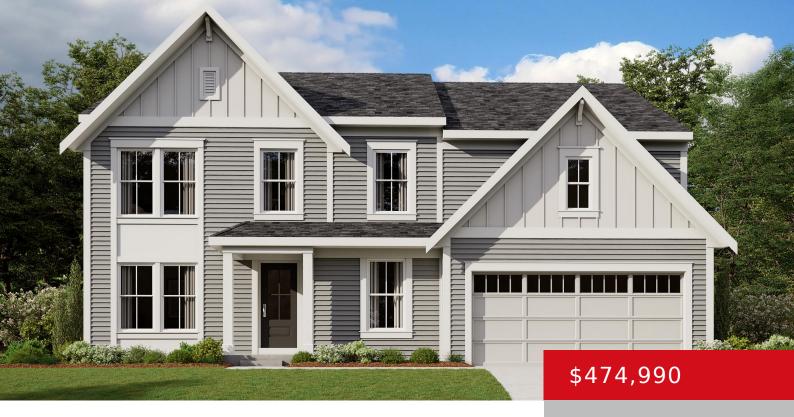

### 124 MEADOW ROSE LN, MT WASHINGTON, KY 40047

http://zhomesre.com

Stunning new Grandin Cambridge Cottage plan by Fischer Homes in beautiful Bluegrass Meadows featuring a private 1st floor study with double doors. Open concept design with a furniture island kitchen with stainless steel appliances, upgraded multi-height maple cabinetry with soft close hinges, quartz counters, pantry and an expanded walk-out morning room and all open to [...]

- 4 heds
- 3 haths
- Single Family Residence
- Active
- 2719 sq ft

### **Basics**

**Type:** Single Family Residence **Status:** Active

Bedrooms: 4 beds

Area: 2719 sq ft

Lot size: 8568 sq ft

Year built: 2024 County Or Parish: Bullitt

**Subdivision Name:** BLUEGRASS MEADOWS **Bathrooms Full:** 2