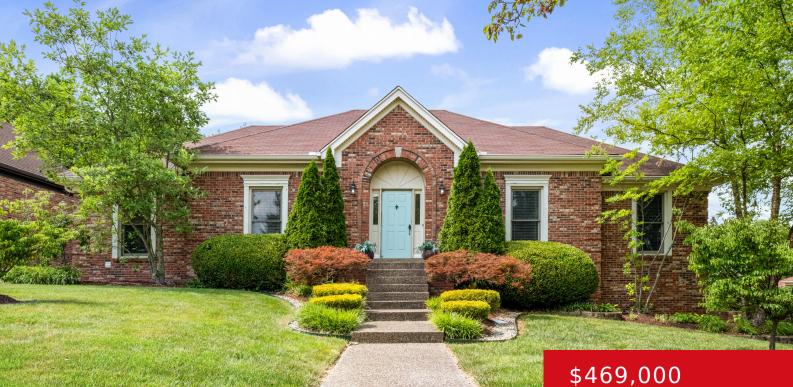

#### 12403 KIRKHAM RD, LOUISVILLE, KY 40299 http://zhomesre.com

Welcome to this beautifully updated home, plenty of square footage, and a prime location. So many upgrades with this home! The details are truly eye-catching and like no other home on the market in this area! Entering through the front door, you are immediately welcomed with cozy formal living room to the kitchen and dining [...]

#### Basics

Type: Single Family Residence Bedrooms: 3 beds Area: 2623 sq ft Year built: 1988 Subdivision Name: DOUGLASS HILLS ESTATES

### Miscellaneous

List Office Name: Agency Select Real Estate LLC

Status: Active Under Contract
Bathrooms: 3 baths
Lot size: 14374.8 sq ft
County Or Parish: Jefferson
Bathrooms Full: 3

Stories: 1 Roof: Shingle Garage Spaces: 2