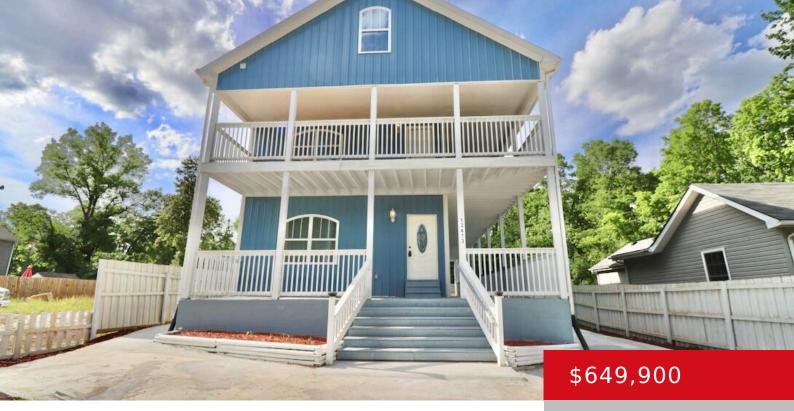

#### 12413 BERRYTOWN RD, LOUISVILLE, KY 40223

http://zhomesre.com

Beautiful new construction home with excellent access to major roads, highways, Anchorage, Middletown, shopping, and schools, hospitals and major businesses, in a great neighborhood. Featuring double wraparound porches, full loft with full bath and sitting-room sized dormers. A full basement completed with a huge master bedroom and full bath with open shower, and huge open [...]

- 6 beds
- 6 baths
- Single Family Residence
- Active
- 5354 sq ft

## Basics

Type: Single Family Residence Bedrooms: 6 beds Area: 5354 sq ft Year built: 2024 County Or Parish: Jefferson Bathrooms Full: 6 Status: Active Bathrooms: 6 baths Lot size: 8276 sq ft Lot Features: Sidewalk, Level, Storm Sewer Subdivision Name: BERRYTOWN

# **Building Details**

Foundation Details: Concrete Blk, Poured Concrete Electric: Residential Roof: Metal Garage Spaces: 2

Stories: 3 Fencing: Privacy Construction Materials: Wood Frame Basement: Finished

# **Amenities & Features**

Cooling: Central Air, Heat Pump

**Utilities:** Electricity Connected, Public Sewer, Public Water

Heating: Electric

**Exterior Features:** Patio, Porch, Deck, Balcony

Parking Features: 2 Car Carport, Attached, Entry Rear