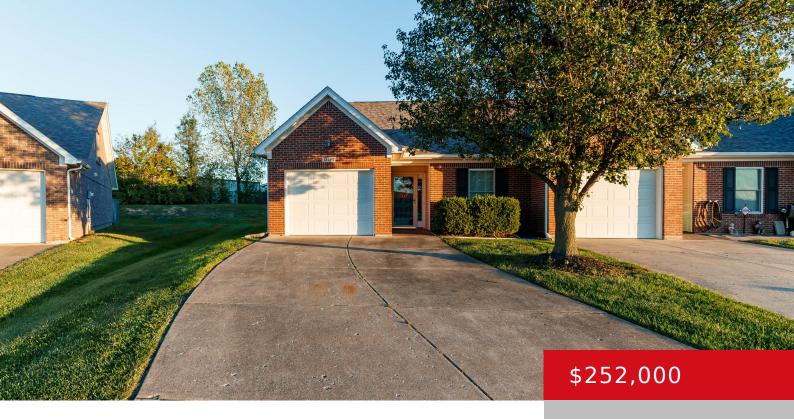

# 12429 SPRINGMEADOW DR, LOUISVILLE, KY 40229

http://zhomesre.com

Let this be your new home – This end unit Patio home has 3 bedrooms with 3 full baths. Home allows for two primary bedrooms to choose from on the first or second floor. The roof was replaced in 2024. 1 car attached garage. Open floor plan with a rear patio. HOA-fee is \$50 month-[...]

#### **Basics**

**Type:** Single Family Residence **Status:** Active

Bedrooms: 3 beds

Area: 1654 sq ft

Lot size: 7318 sq ft

Year built: 2001 Lot Features: Sidewalk, Level

County Or Parish: Bullitt Subdivision Name: SPRING MEADOW

# **Building Details**

**Stories:** 2 **Electric:** Residential

**Roof:** Shingle **Construction Materials:** Brick

**Garage Spaces:** 1 **Basement:** None