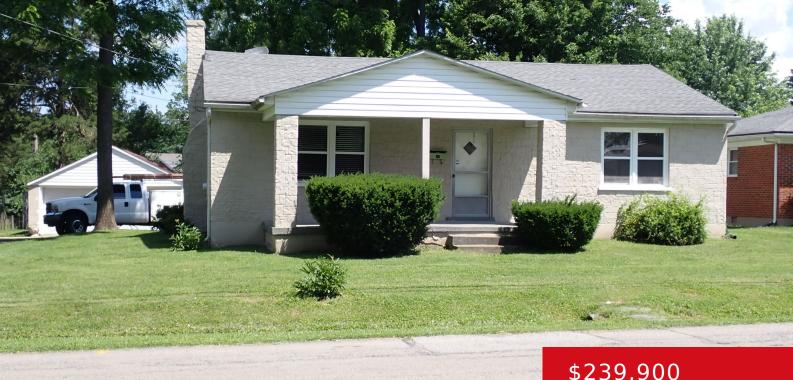

#### 1243 COOPER AVE, LOUISVILLE, KY 40219

http://zhomesre.com

Nicely refreshed one-story home with basement and 2-car garage. Located in the Okolona area, this home offers a 1/3 acre lot with fenced yard. Renovations include new carpeting in the bedrooms, beautiful refinished hardwood floors in the living room, new LVP flooring in the kitchen and the flex room, whole house repaint, new lighting fixtures [...]

#### \$239,900

### Basics

Type: Single Family Residence Bedrooms: 2 beds Area: 1488 sq ft Year built: 1944 County Or Parish: Jefferson Bathrooms Full: 1

Status: Active Bathrooms: 1 bath Lot size: 16117 sq ft Lot Features: Level Subdivision Name: NONE

## **Building Details**

| Foundation Details: Concrete Blk, Poured Concrete | Stories: 1                                                             |
|---------------------------------------------------|------------------------------------------------------------------------|
| Electric: Residential                             | Fencing: Chain Link                                                    |
| Roof: Shingle                                     | <b>Construction Materials:</b> Aluminum Siding,<br>Block, Vinyl Siding |
| Garage Spaces: 2                                  | Basement: Unfinished, Walk-up                                          |

# **Amenities & Features**

| Cooling: Central Air                                                              | Exterior Features: Porch                       |
|-----------------------------------------------------------------------------------|------------------------------------------------|
| <b>Utilities:</b> Electricity Connected, Fuel:Natural, Public Sewer, Public Water | <b>Parking Features:</b> Detached,<br>Driveway |
| Heating: Forced Air, Natural Gas                                                  |                                                |