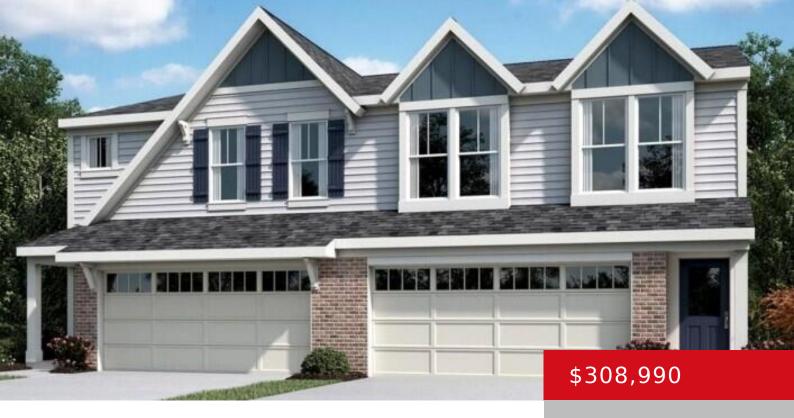

# 125 EXPLORATION PATH, 49A, SHELBYVILLE, KY 40065

http://zhomesre.com

- 3 heds
- 3 baths
- Single Family Residence
- Active
- 1657 sq ft

#### **Basics**

**Type:** Single Family Residence

Bedrooms: 3 beds

Area: 1657 sq ft

Bathrooms: 3 baths

Lot size: 4160 sq ft

Year built: 2024 County Or Parish: Shelby

**Status:** Active