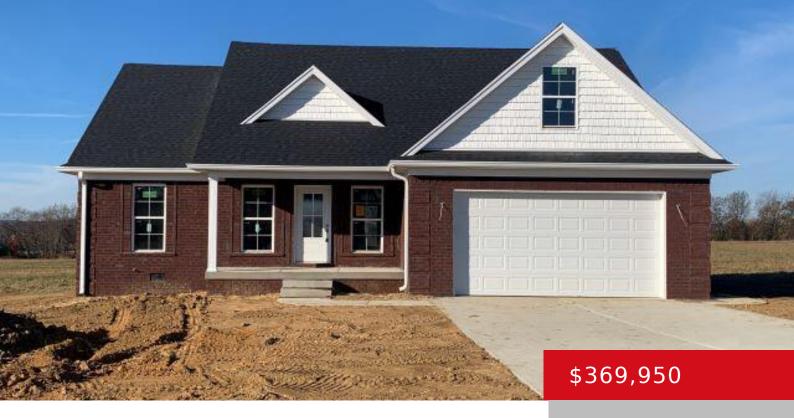

# 125 HIDDEN VALLEY DR, BARDSTOWN, KY 40004

http://zhomesre.com

- 4 heds
- 2 baths
- Single Family Residence
- Residential
- Active Under Contract
- 1865 sq ft

### **Basics**

Category: Residential

**Status:** Active Under Contract

**Bathrooms: 2** baths

**Lot size: 30056.4** sq ft

**County Or Parish: Nelson** 

**Bathrooms Full: 2** 

Type: Single Family Residence

Bedrooms: 4 beds

**Area: 1865** sq ft

Year built: 2023

**Subdivision Name: HIDDEN OAKS** 

## **Building Details**

**Foundation Details:** Concrete Blk **Stories:** 1

Electric: Residential Fencing: None

Roof: Shingle Construction Materials: Brick

**Garage Spaces:** 2 **Basement:** None