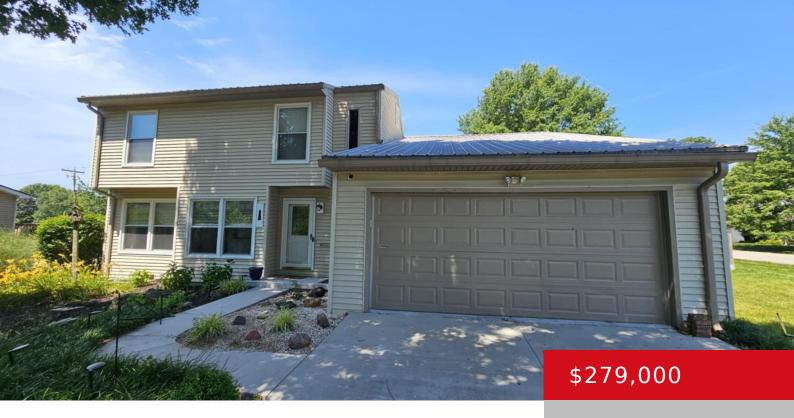

### 125 OXFORD PL, FRANKFORT, KY 40601

http://zhomesre.com

DON'T MISS OUT ON YOUR OPPORTUNITY TO OWN THIS AMAZING HOME. THIS IS A WELL MAINTAINED 4 BEDROOM 2 FULL BATH HOME ON A CORNER LOT WITH AN ATTACHED GARAGE AND INGROUND POOL. THE HOME IS LOCATED IN THE DESIRABLE WESTWOOD PARK SUBDIVISION THAT IS EXTREMELY CLOSE TO SCHOOLS, SHOPPING AND RESTAURANTS. INSIDE THE HOME [...]

#### **Basics**

Type: Single Family Residence

Bedrooms: 4 beds Bathrooms: 2 baths

Area: 2604 sq ft Lot size: 12500 sq ft

Year built: 1981 Lot Features: Corner, Cleared, Level
County Or Parish: Franklin Subdivision Name: WESTWOOD

# **Building Details**

Stories: 2 Electric: Residential

Fencing: Privacy Roof: Metal

**Construction Materials:** Wood Frame, Vinyl Siding Garage Spaces: 2

Basement: None

### **Amenities & Features**

Cooling: Central Air Exterior Features: Patio, Out Buildings, Pool -

In Ground

**Utilities:** Fuel:Natural, Public Sewer, Public

Water

**Heating:** Electric

Parking Features: Attached, Driveway