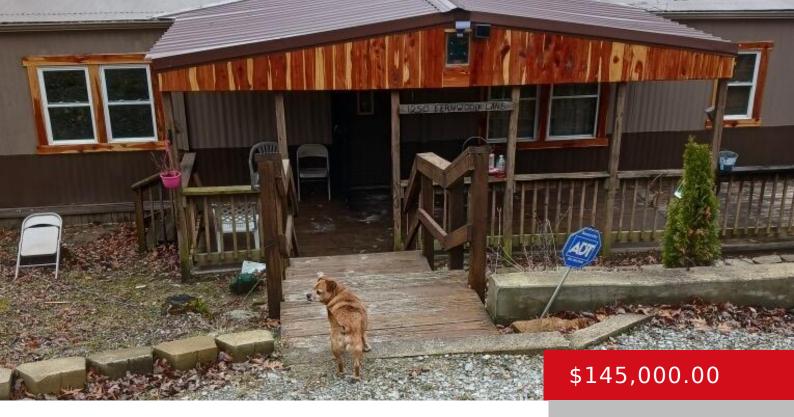

## 1250 FERNWOOD LN, LEITCHFIELD, KY 42754

http://zhomesre.com

Welcome to 1250 Fernwood Lane, Leitchfield Kentucky 42754
Super Fantastic Treasure at ROUGH RIVER LAKE !!! Property has
Three Lots Large Kitchen with lots & lots of cabinetry All kitchen
appliances and dryer to stay. Family Room with Wood Stove.
Laundry Room just off Kitchen .Has a Wrap around cover porch in
front and back. [...]

### **Basics**

Category: Residential Type: Single Family Residence

Status: Active Bedrooms: 2 beds

Bathrooms: 1 bath Area: 1100 sq ft

**Lot size: 18730.8** sq ft **Year built:** 1982

County Or Parish: Breckinridge Subdivision Name: NONE