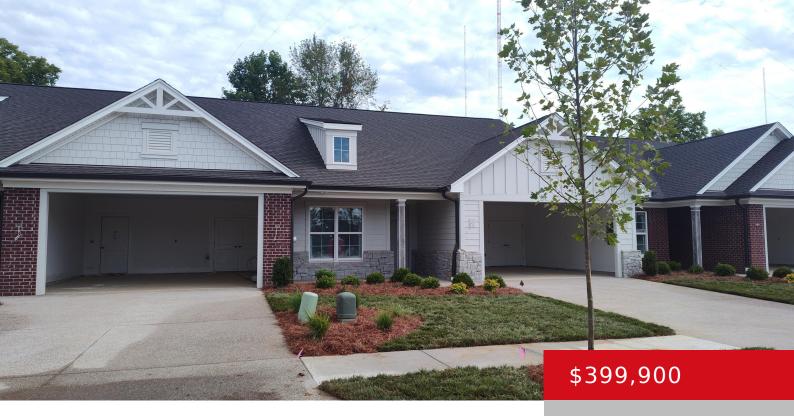

# 12505 BUTTON WILLOW LN, LOUISVILLE, KY 40299

http://zhomesre.com

TYLER CROSSING is a maintenance-free brick Arts and Crafts Style patio home community located off Taylorsville Rd near the Gene Snyder. Ranch style floorplan with 1665 SF of living space featuring 2 bedrooms, 2 bathrooms, with living area open to the kitchen. The kitchen has solid surface countertops, custom cabinetry, a pantry, and an Island [...]

#### **Basics**

Type: Condominium

Bedrooms: 2 beds

**Area: 1665** sq ft

Year built: 2024

**Subdivision Name:** Tyler Crossing

**Status:** Active

Bathrooms: 2 baths