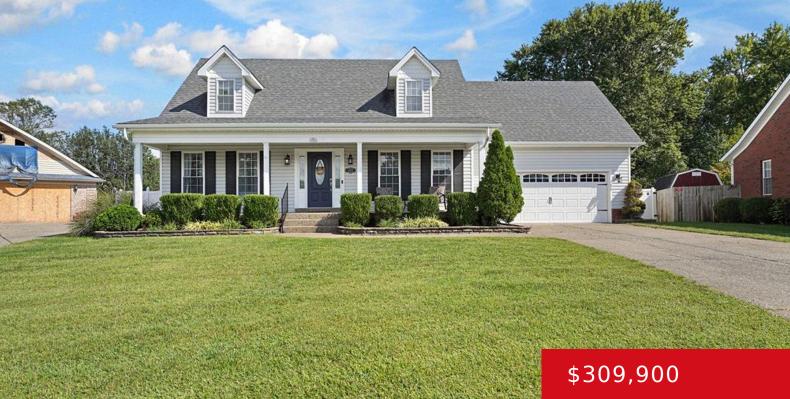

# 12531 HEDGEAPPLE WAY, LOUISVILLE, KY 40272

http://zhomesre.com

Check out this amazing 4 bedroom 2 bath home with a primary on the first floor. This home is move in ready and has all the bells and whistles. New flooring and updated kitchen. Large backyard and fully fenced in. Check this one out today. It won't last long.

### **Basics**

**Type:** Single Family Residence **Status:** Active

Bedrooms: 4 beds

Area: 1739 sq ft

Bathrooms: 2 baths

Lot size: 15246 sq ft

Year built: 2002 Lot Features: Sidewalk, Cleared

County Or Parish: Jefferson Subdivision Name: BETHANY OAKS