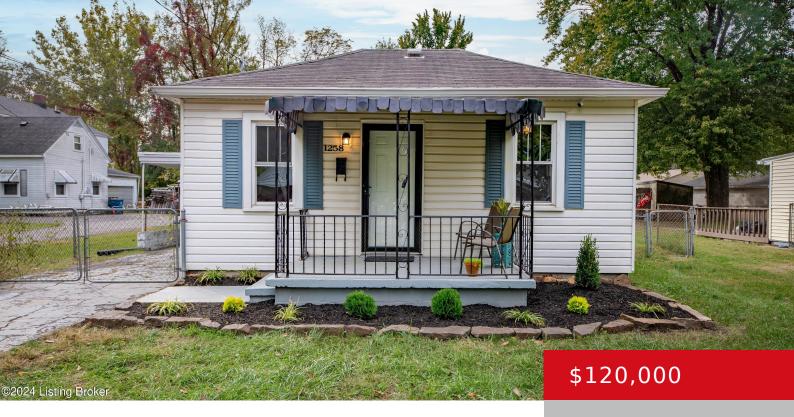

### 1258 VIM DR, LOUISVILLE, KY 40213

http://zhomesre.com

This beautifully renovated home features two brand-new minisplit systems for efficient heating and cooling, along with stylish new flooring and fresh paint throughout. The updated kitchen boasts new appliances, making it perfect for cooking and entertaining. The charming covered front and back porches provide cozy spots to relax outdoors. Inside, you'll find a spacious living [...]

- 1 hed
- 1 hath
- Single Family Residence
- Active
- 672 sq ft

#### **Basics**

**Type:** Single Family Residence **Status:** Active

**Bedrooms: 1** bed **Bathrooms: 1** bath

**Area: 672** sq ft **Lot size: 8276.4** sq ft

Year built: 1949 County Or Parish: Jefferson

**Subdivision Name: NONE Bathrooms Full:** 1

# **Building Details**

Stories: 1 Electric: Residential

Fencing: Chain Link Roof: Shingle

**Construction Materials:** Aluminum Siding **Garage Spaces:** 2

Basement: None