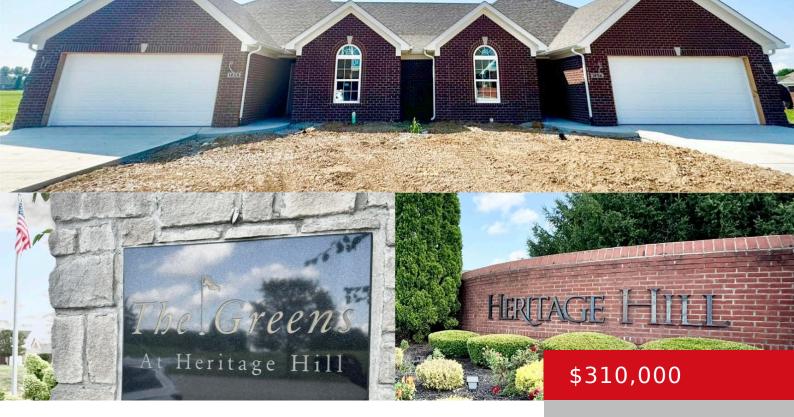

## 125A LANAI DR, SHEPHERDSVILLE, KY 40165

http://zhomesre.com

New Patio Homes In The Greens At Heritage Hills – A Beautiful Golf Course Community – All Brick, One Story Layout With 3 Bedrooms, 2 Full Baths, 1515 Sq Ft, 2 Car Garage & Covered Patio! Open Layout With The Vaulted Living Room, Kitchen & Dining Area All Flowing Together. The Kitchen Has Gorgeous White, [...]

#### **Basics**

Type: Condominium

**Bedrooms: 3** beds **Bathrooms: 2** baths

**Area: 1515** sq ft **Lot size: 0** sq ft

Year built: 2024 Lot Features: Covt/Restr, Cleared, Level

Status: Active

County Or Parish: Bullitt Subdivision Name: HERITAGE HILL