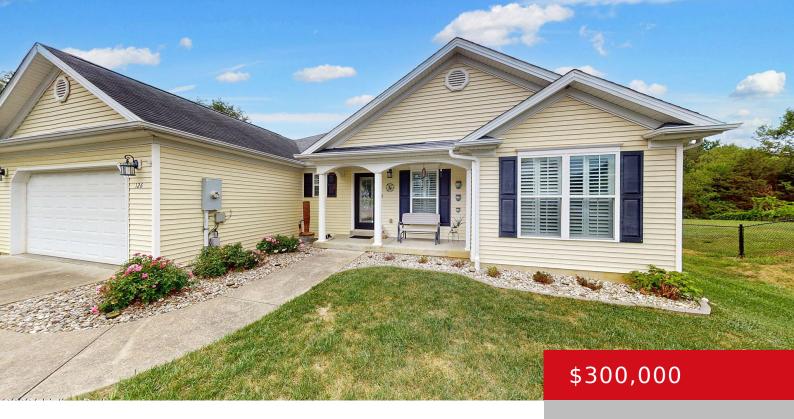

#### **126 APPLE CT, RADCLIFF, KY 40160**

http://zhomesre.com

You have to see this beautiful move in ready home where elegance meets energy efficiency. This homeowner has updated and upgraded where it counts: 1) Crawlspace has been insulated with spray foam walls 2) Kitchen has custom cabinets and countertops and pantry shelves 3) low maintenance 3/4" custom hardwood floors thruout 4) Custom plantation blinds [...]

- 3 beds
- 2 baths
- Single Family Residence
- Active Under Contract
- 1623 sq ft

### Basics

Type: Single Family Residence Bedrooms: 3 beds Area: 1623 sq ft Year built: 2010 County Or Parish: Hardin Bathrooms Full: 2 Status: Active Under Contract
Bathrooms: 2 baths
Lot size: 13503.6 sq ft
Lot Features: Cul De Sac, Sidewalk
Subdivision Name: FOREST OAKS