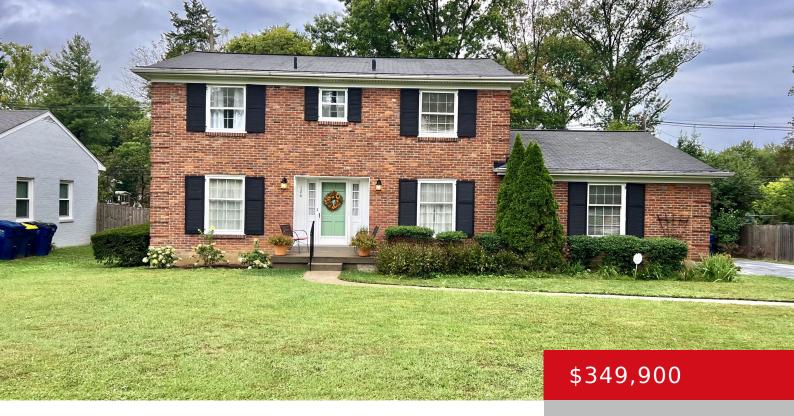

### 126 BLUE RIDGE RD, LOUISVILLE, KY 40223

http://zhomesre.com

NEW LISTING! Join us for an Open House on Sunday, 09/29 from 2-4 PM at 126 Blue Ridge Rd, Louisville, KY 40223. This charming 2-story home in Blue Ridge backs up to Hardesty Park and boasts 2,558 AG Sqft, 5 bedrooms, 3.5 baths, and a 945 Sqft unfinished walk-up basement. All brick construction. Sitting on [...]

### **Basics**

**Type:** Single Family Residence **Status:** Active

**Bedrooms: 5** beds **Bathrooms: 4** baths

**Area: 2558** sq ft **Lot size: 11761.2** sq ft

Year built: 1961 Lot Features: Cleared, Level

# **Building Details**

**Foundation Details:** Poured Concrete **Stories:** 2

Electric: Residential Fencing: Privacy, Partial, Wood

Roof: Shingle Construction Materials: Brick
Basement: Unfinished, Walk-up